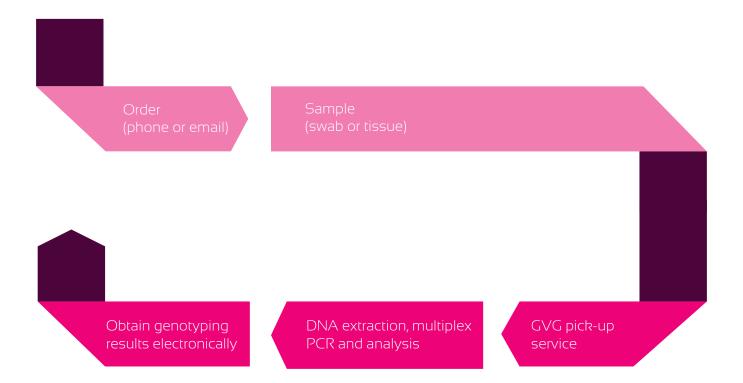

## Full genotyping service: Swab. Ship. Obtain results.

**GVG Genetic Monitoring** is a laboratory specializing in the molecular genetic analysis of animals – and also a biotech research company. We operate out of one of the most advanced centres of biotechnology and biomedicine in Germany, in the direct vicinity of the University of Leipzig. Our veterinarians, biochemists, biotechnologists employ the latest scientific developments in order to offer you high-quality laboratory services and products. Our team of veterinary experts is available to answer your questions at any time and will be happy to provide you with specialist advice.